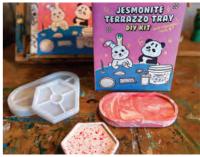

#### Twenty's Handy

Twenty's handy is an art and craft store inspired by a handicraft DIY kit. The brand aims to teach more people Jesmonite terrazzo tray skills and bring interesting creative moments to everyone's life.

L109B | twentyshandy.com

#### Twenty's Handy

 Free 1x workshop experience with the purchase of a Jesmonite DIY kit per month.

Saturday

25 Dec Sunday

11:00am - 1:00pm Twenty's Handy

Handcraft Experience -

Jesmonite Marble Tray (15pax)

26 Dec Monday

11:00am - 1:00pm

The Alphabet Press