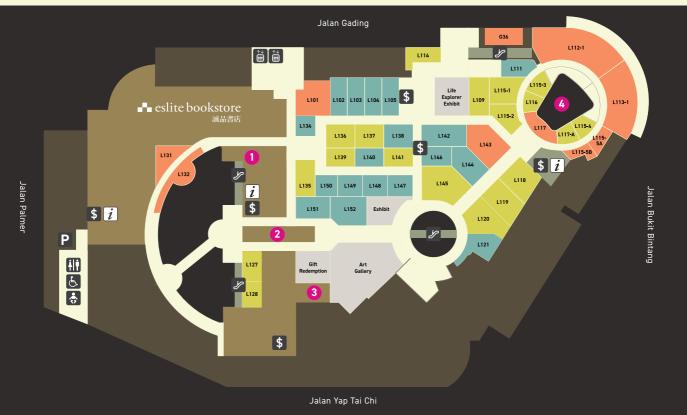

#### Lifestyle =

| Beauty &       | Personal Care             |  |  |  |
|----------------|---------------------------|--|--|--|
| L115-2         | Claire Organics           |  |  |  |
| L115-4         | Sens éthéré               |  |  |  |
| L128           | Double C Scent Lab        |  |  |  |
| L136           | BAM & CO                  |  |  |  |
| L137           | ARK Workshop & Lifestyle  |  |  |  |
| L139           | D'NINE                    |  |  |  |
| L141           | Amortals                  |  |  |  |
| Home Living    |                           |  |  |  |
| L115-1         | HAROMA SIGNATURE          |  |  |  |
| L117A          | One Plus Three O Concrete |  |  |  |
| L135           | OSIM                      |  |  |  |
| Toys & Hobbies |                           |  |  |  |
| L109B          | Twenty's Handy            |  |  |  |
| L119           | Beast Kingdom             |  |  |  |

Puzzle Planet

UR by Switch

L127

L120

Gadgets

## Travel | Gift & Souvenirs L114 Snowy Flower L115-3 WithLove.Co L116 Little Eden Succulents L118 American Tourister L126 eslite stationery L145 eslite expo SELECT

| L145               | eslite expo SELECT  |  |  |  |
|--------------------|---------------------|--|--|--|
| Food & Beverages ■ |                     |  |  |  |
| G36                | Bean Brothers       |  |  |  |
| L101               | Chun Yang Tea       |  |  |  |
| L109A              | J Pin . HAPP        |  |  |  |
| L112-1             | V88 Starhill        |  |  |  |
| L113-1             | Come True CAFE      |  |  |  |
| L115-5A            | Uncle Jeff Drinks   |  |  |  |
| L115-5B            | Old Hands Cafeteria |  |  |  |
| L117               | JT Patisserie       |  |  |  |
| L131               | THE MESSENGERS by . |  |  |  |
| L132               | THE MESSENGERS by . |  |  |  |

Cong Caphe

L143

| Apparel     |                    |  |  |  |
|-------------|--------------------|--|--|--|
| L102        | ZAoi               |  |  |  |
| L103        | Spirit Animal Co.  |  |  |  |
| L104        | Private Stitch     |  |  |  |
| L105        | A-JANE             |  |  |  |
| L121        | Eversince          |  |  |  |
| L138        | AIR SPACE Lady     |  |  |  |
| L140        | Musii              |  |  |  |
| L148        | Masii              |  |  |  |
| L142        | AIR SPACE          |  |  |  |
| L144        | ByThian            |  |  |  |
| L146        | Dissyco            |  |  |  |
| L147        | Artisan Haven      |  |  |  |
| L150        | BERFOE             |  |  |  |
| Accessories |                    |  |  |  |
| L111B       | Veesee Collections |  |  |  |
| L134        | Cath Kidston       |  |  |  |

**Gung Jewellery** 

Fashion

L149

| Shoes,  | Bags & Leather Goods |
|---------|----------------------|
| L151    | PORTER INTERNATIONAL |
| Jewelle | ery & Timepieces     |
|         | LIN SHIAO TUNG       |
|         | JEWELRY              |
| Urbar   | n Leisure            |
| L133    | eslite bookstore     |
|         |                      |
|         |                      |
|         |                      |
|         |                      |
|         |                      |
|         |                      |