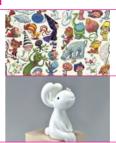

## Benrei Huang 黃本蕊

Benrei Huang draws inspiration from everyday life and uses Nini the rabbit as a vehicle for contemplation and reflection on her experiences. From her paintings we can get a glimpse of the artist's inner world, as most of them are inspired, directly and indirectly, by the people, things and events that take place in her immediate environment.

Sometimes a painting comes from her mourning for the loss of a pet; sometimes it could be an afterthought when she encountered a street performer (singer) in the subway; and sometimes it may be to express her anxiety about environmental degradation. Benrei Huang believes that all creatures on Earth are only a small part of the universe. Although the course of nature and life are beyond our control, optimism and a fighting spirit may be our only way to give meaning to our existence.

As such, Huang's works often emanate a hint of sadness and helplessness yet at the same time filled with warmth and humor. Though personal, her works contain emotions that are universal to us, and thus they become a mirror of our own experiences, and from them we are able to see a bit of ourselves.