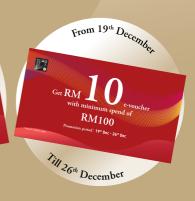

## FREE e-vouchers

Receive e-vouchers with a minimum spend of RM100 in a single receipt.

From 16th December.

Get RM 20 e-voucher with minimum spend of RM100

Promotion period: 16" Dec: 18" Dec

Till 18th December.