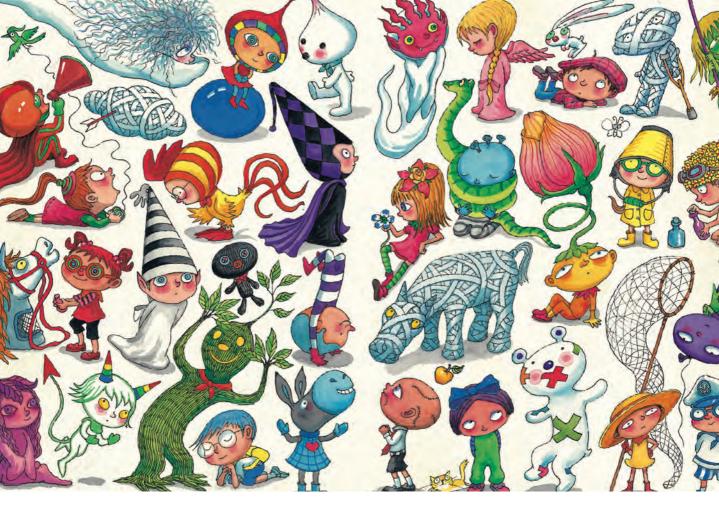

## Jimmy Liao 幾米

#### Singing Jimmy | 聽,幾米唱歌

If you have ever crossed paths with Jimmy's works, you are sure to be smitten by the touching and beautiful feeling that lingers in your heart like a sweet melody.

Jimmy Liao is known for his imaginative images and delicate illustrative drawings weaving together a painterly world, simple yet brimming with strong emotions.

His poetic narrative style, liberating from the framework of traditional picture books, is widely acclaimed all over the world. This solo exhibition by Jimmy invites you to come and listen to the melodic artistic symphony conducted by Jimmy with his expressive pen that soothes the mind and body.