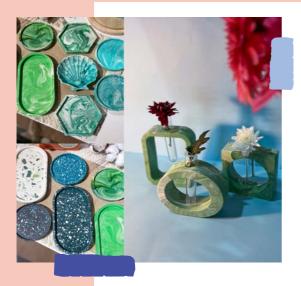

#### 1. Jesmonite Raya Themed Vase

Rasa Raya with local hand-made eco friendly Vase in different shapes.

#### Price: RM238

### 2. Raya Themed Tray/Coaster

Rasa Raya with local hand-made eco-friendly Jesmonite tray/coaster!

#### Price from RM35 - RM65

- Oval tray: **RM55** (marble design), **RM65** (terrazzo design)
- Circle coaster: RM40 (marble design), RM50 (terrazzo design)
- Hexagon coaster: RM35 (marble design), RM45 (terrazzo design)
- Seashell coaster: RM35 (marble design)