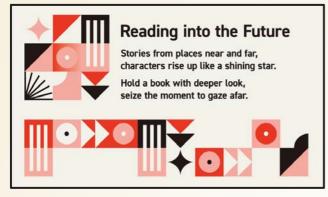

# Reading Into The Future 視界

Stories from places near and far, characters rise up like a shining star. Hold a book with deeper look, seize the moment to gaze afar.

文字為索引,遇見世界。

雙書88折, 12% Off on two exhibition items.