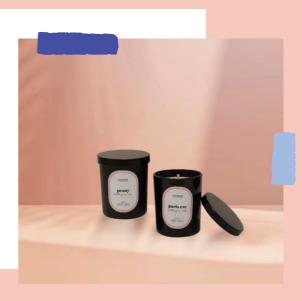

# Double C Scent Lab | L128 Aromatherapy Home Diffuse Raya Set (Limited Edition) RM148

- Petite Rosewood Aromatherapy Reed Diffuser (50ml)
- Aromatherapy Room Spray, Lavender (50ml)
- Poney Aroma Diffuser Stone
- Miniature Perfume Spray (3ml)
- 10ml Lavender Essential Oil

\*While stock last