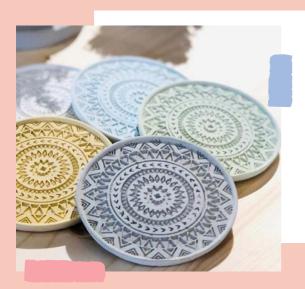

### 2. Raya Themed Tray/Coaster

Rasa Raya with local hand-made eco-friendly Jesmonite tray/coaster!

#### Price from RM35 - RM65

- Oval tray: **RM55** (marble design), **RM65** (terrazzo design)
- Circle coaster: RM40 (marble design), RM50 (terrazzo design)
- Hexagon coaster: RM35 (marble design), RM45 (terrazzo design)
- Seashell coaster: RM35 (marble design)