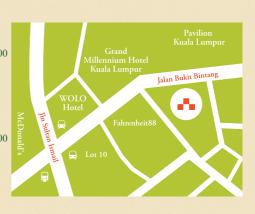

# eslite spectrum kuala lumpur MALESTER

G36 & L1 01-34, The Starhill, 181, Jalan Bukit Bintang, 55100 Kuala Lumpur. Opening Hours: Mon. - Sun. | 10:00 - 22:00 TEL: 03-20380368

#### By GO-KL CITY BUS -

Green Line KLCC » Bukit Bintang Purple Line Pasar Seni » Bukit Bintang Blue Line Medan Mara » Bukit Bintang

#### By Rapid KL -

B102 Titiwangsa » Bukit Bintang via Kampung Baru B103 Titiwangsa » Bukit Bintang via KLCC B110 Mid Valley City » Bukit Bintang via Bangkok Bank B113 Taman Maluri » Jalan Sultan Mohd via Bukit Bintang

By MRT -**Bukit Bintang Station** Exit Gate E Operating Hours: 06:00 - 00:00

By KL Monorail -**Bukit Bintang Station** Exit Gate C Operating Hours: 06:00 - 00:00