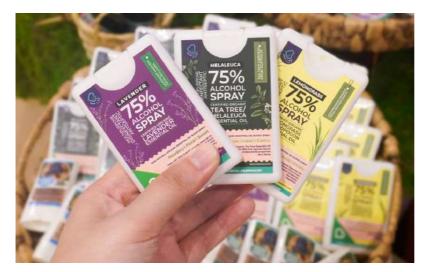

## Pocket Sanitizer 20ml

**Assorted Variants** 

450<sup>pts</sup>

RSP: RM 15 | 1,500 pts

BAM & CO.