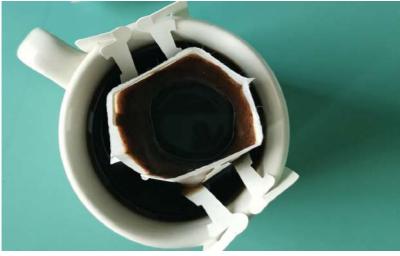

#### START COLLECTING POINTS TODAY!

ONE (1)
Drink from the menu

800<sup>pts</sup>

THE MESSENGERS BY JWC

JWC Drip Coffee

— 2 bags

900<sup>pts</sup>

RSP: RM5-6/bag | 1,200 pts