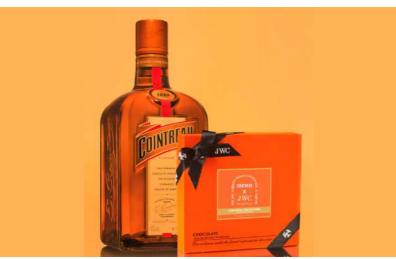

THE MESSENGERS BY JWC

Cointreau Truffle Bar

(Contains alchohol)

8,000pts

RSP: RM88 | 8,800 pts