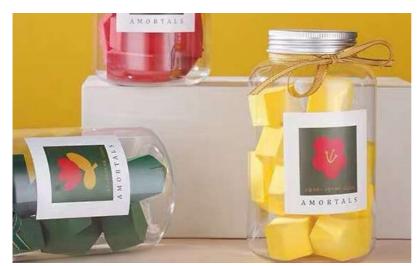

#### START COLLECTING POINTS TODAY!

**AMORTALS** 

Amortals Makeup Sponge

900<sup>pts</sup>

RSP: RM 19.90 | 1,990 pts

**AMORTALS** 

Amortals Face Cleansing Towel 70pcs

1,800<sup>pts</sup>

RSP: RM 19.90 | 1,990 pts

PUZZLE PLANET

Keychain -Travel

2,000pts

RSP: RM22 | 2,200 pts