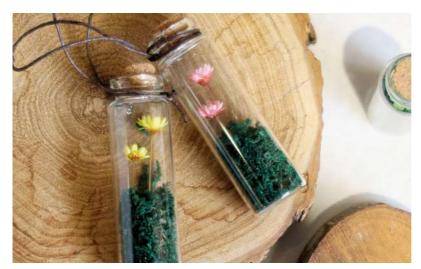

### Snowy Flower Keychain

700<sup>pts</sup>

RSP: RM 15.90 | 1,590 pts

TWENTY'S HANDY