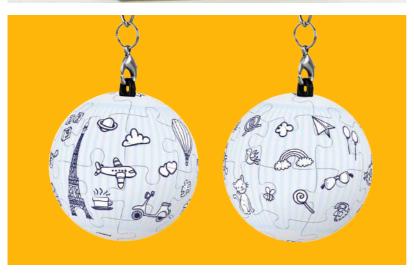

RSP: RM 19.90 | 1,990 pts

PUZZLE PLANET

Keychain -Travel

2,000pts

RSP: RM22 | 2,200 pts